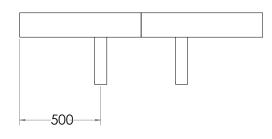

# POD BENCH 1000

## **SPECIFICATIONS**

| PRODUCT CODE           | FRAME FINISH | SLAT OPTION & SIZE (mm)       |
|------------------------|--------------|-------------------------------|
| SINGLE LEG - IN GROUND |              |                               |
| POD002-HDG-GV-T-1000-S | Galvanised   | 65 x 32 Oiled hardwood timber |
| POD002-HDG-GV-C-1000-S | Galvanised   | 60 x 40 Composite             |
| POD002-HDG-PC-T-1000-S | Powdercoated | 65 x 32 Oiled hardwood timber |
| POD002-HDG-PC-C-1000-S | Powdercoated | 60 x 40 Composite             |
| FOUR LEGS - BASE PLATE |              |                               |
| POD002-HDG-GV-T-1000-Q | Galvanised   | 65 x 32 Oiled hardwood timber |
| POD002-HDG-GV-C-1000-Q | Galvanised   | 60 x 40 Composite             |
| POD002-HDG-PC-T-1000-Q | Powdercoated | 65 x 32 Oiled hardwood timber |
| POD002-HDG-PC-C-1000-Q | Powdercoated | 60 x 40 Composite             |