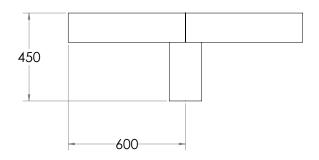

# POD BENCH 1000

## **SPECIFICATIONS**

| PRODUCT CODE           | FRAME FINISH | SLAT OPTION & SIZE (mm)       |
|------------------------|--------------|-------------------------------|
| SINGLE LEG - IN GROUND |              |                               |
| POD002-HDG-GV-T-1000-S | Galvanised   | 65 x 32 Oiled hardwood timber |
| POD002-HDG-GV-C-1000-S | Galvanised   | 60 x 40 Composite             |
| POD002-HDG-PC-T-1000-S | Powdercoated | 65 x 32 Oiled hardwood timber |
| POD002-HDG-PC-C-1000-S | Powdercoated | 60 x 40 Composite             |
| FOUR LEGS - BASE PLATE |              |                               |
| POD002-HDG-GV-T-1000-Q | Galvanised   | 65 x 32 Oiled hardwood timber |
| POD002-HDG-GV-C-1000-Q | Galvanised   | 60 x 40 Composite             |
| POD002-HDG-PC-T-1000-Q | Powdercoated | 65 x 32 Oiled hardwood timber |
| POD002-HDG-PC-C-1000-Q | Powdercoated | 60 x 40 Composite             |