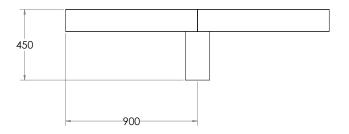

# POD BENCH 1500

## **SPECIFICATIONS**

| PRODUCT CODE           | FRAME FINISH | SLAT OPTION & SIZE (mm)       |
|------------------------|--------------|-------------------------------|
| SINGLE LEG - IN GROUND |              |                               |
| POD002-HDG-GV-T-1500-S | Galvanised   | 65 x 32 Oiled hardwood timber |
| POD002-HDG-GV-C-1500-S | Galvanised   | 60 x 40 Composite             |
| POD002-HDG-PC-T-1500-S | Powdercoated | 65 x 32 Oiled hardwood timber |
| POD002-HDG-PC-C-1500-S | Powdercoated | 60 x 40 Composite             |
| FOUR LEGS - BASE PLATE |              |                               |
| POD002-HDG-GV-T-1500-Q | Galvanised   | 65 x 32 Oiled hardwood timber |
| POD002-HDG-GV-C-1500-Q | Galvanised   | 60 x 40 Composite             |
| POD002-HDG-PC-T-1500-Q | Powdercoated | 65 x 32 Oiled hardwood timber |
| POD002-HDG-PC-C-1500-Q | Powdercoated | 60 x 40 Composite             |