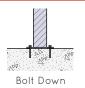

#### **INSTALLATION**

#### **FIXINGS**

- 12mm fixings for 14mm
- Diameter holes

Alternative materials and finishes available on request