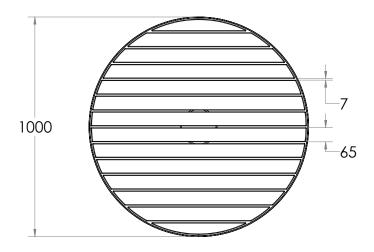

# POD BENCH 1000

## **SPECIFICATIONS**

| PRODUCT CODE           | FRAME FINISH | SLAT OPTION & SIZE (mm)       |
|------------------------|--------------|-------------------------------|
| SINGLE LEG - IN GROUND |              |                               |
| POD002-HDG-GV-T-1000-S | Galvanised   | 65 x 32 Oiled hardwood timber |
| POD002-HDG-GV-C-1000-S | Galvanised   | 60 x 40 Composite             |
| POD002-HDG-PC-T-1000-S | Powdercoated | 65 x 32 Oiled hardwood timber |
| POD002-HDG-PC-C-1000-S | Powdercoated | 60 x 40 Composite             |
| FOUR LEGS - BASE PLATE |              |                               |
| POD002-HDG-GV-T-1000-Q | Galvanised   | 65 x 32 Oiled hardwood timber |
| POD002-HDG-GV-C-1000-Q | Galvanised   | 60 x 40 Composite             |
| POD002-HDG-PC-T-1000-Q | Powdercoated | 65 x 32 Oiled hardwood timber |
| POD002-HDG-PC-C-1000-Q | Powdercoated | 60 x 40 Composite             |