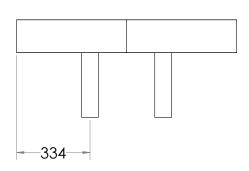

# POD BENCH 1000

## **SPECIFICATIONS**

| PRODUCT CODE           | FRAME FINISH | SLAT OPTION & SIZE (mm)       |
|------------------------|--------------|-------------------------------|
| SINGLE LEG - IN GROUND |              |                               |
| POD002-HDG-GV-T-1000-S | Galvanised   | 65 x 32 Oiled hardwood timber |
| POD002-HDG-GV-C-1000-S | Galvanised   | 60 x 40 Composite             |
| POD002-HDG-PC-T-1000-S | Powdercoated | 65 x 32 Oiled hardwood timber |
| POD002-HDG-PC-C-1000-S | Powdercoated | 60 x 40 Composite             |
| FOUR LEGS - BASE PLATE |              |                               |
| POD002-HDG-GV-T-1000-Q | Galvanised   | 65 x 32 Oiled hardwood timber |
| POD002-HDG-GV-C-1000-Q | Galvanised   | 60 x 40 Composite             |
| POD002-HDG-PC-T-1000-Q | Powdercoated | 65 x 32 Oiled hardwood timber |
| POD002-HDG-PC-C-1000-Q | Powdercoated | 60 x 40 Composite             |