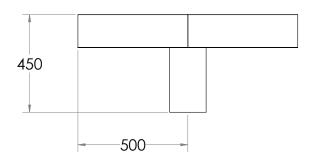

# POD BENCH 1000

## **SPECIFICATIONS**

| PRODUCT CODE           | FRAME FINISH | SLAT OPTION & SIZE (mm)       |
|------------------------|--------------|-------------------------------|
| SINGLE LEG - IN GROUND |              |                               |
| POD002-HDG-GV-T-1000-S | Galvanised   | 65 x 32 Oiled hardwood timber |
| POD002-HDG-GV-C-1000-S | Galvanised   | 60 x 40 Composite             |
| POD002-HDG-PC-T-1000-S | Powdercoated | 65 x 32 Oiled hardwood timber |
| POD002-HDG-PC-C-1000-S | Powdercoated | 60 x 40 Composite             |
| FOUR LEGS - BASE PLATE |              |                               |
| POD002-HDG-GV-T-1000-Q | Galvanised   | 65 x 32 Oiled hardwood timber |
| POD002-HDG-GV-C-1000-Q | Galvanised   | 60 x 40 Composite             |
| POD002-HDG-PC-T-1000-Q | Powdercoated | 65 x 32 Oiled hardwood timber |
| POD002-HDG-PC-C-1000-Q | Powdercoated | 60 x 40 Composite             |