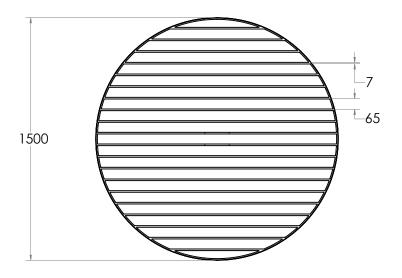

# POD BENCH 1500

## **SPECIFICATIONS**

| PRODUCT CODE           | FRAME FINISH | SLAT OPTION & SIZE (mm)       |
|------------------------|--------------|-------------------------------|
| SINGLE LEG - IN GROUND |              |                               |
| POD002-HDG-GV-T-1500-S | Galvanised   | 65 x 32 Oiled hardwood timber |
| POD002-HDG-GV-C-1500-S | Galvanised   | 60 x 40 Composite             |
| POD002-HDG-PC-T-1500-S | Powdercoated | 65 x 32 Oiled hardwood timber |
| POD002-HDG-PC-C-1500-S | Powdercoated | 60 x 40 Composite             |
| FOUR LEGS - BASE PLATE |              |                               |
| POD002-HDG-GV-T-1500-Q | Galvanised   | 65 x 32 Oiled hardwood timber |
| POD002-HDG-GV-C-1500-Q | Galvanised   | 60 x 40 Composite             |
| POD002-HDG-PC-T-1500-Q | Powdercoated | 65 x 32 Oiled hardwood timber |
| POD002-HDG-PC-C-1500-Q | Powdercoated | 60 x 40 Composite             |