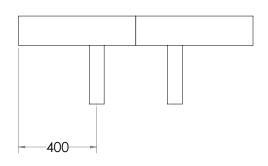

## **SPECIFICATIONS**

| PRODUCT CODE           | FRAME FINISH | SLAT OPTION & SIZE (mm)       |
|------------------------|--------------|-------------------------------|
| SINGLE LEG - IN GROUND |              |                               |
| POD002-HDG-GV-T-1000-S | Galvanised   | 65 x 32 Oiled hardwood timber |
| POD002-HDG-GV-C-1000-S | Galvanised   | 60 x 40 Composite             |
| POD002-HDG-PC-T-1000-S | Powdercoated | 65 x 32 Oiled hardwood timber |
| POD002-HDG-PC-C-1000-S | Powdercoated | 60 x 40 Composite             |
| FOUR LEGS - BASE PLATE |              |                               |
| POD002-HDG-GV-T-1000-Q | Galvanised   | 65 x 32 Oiled hardwood timber |
| POD002-HDG-GV-C-1000-Q | Galvanised   | 60 x 40 Composite             |
| POD002-HDG-PC-T-1000-Q | Powdercoated | 65 x 32 Oiled hardwood timber |
| POD002-HDG-PC-C-1000-Q | Powdercoated | 60 x 40 Composite             |

| PRODUCT CODE           | FRAME FINISH | SLAT OPTION & SIZE (mm)       |
|------------------------|--------------|-------------------------------|
| SINGLE LEG - IN GROUND |              |                               |
| POD002-HDG-GV-T-1200-S | Galvanised   | 65 x 32 Oiled hardwood timber |
| POD002-HDG-GV-C-1200-S | Galvanised   | 60 x 40 Composite             |
| POD002-HDG-PC-T-1200-S | Powdercoated | 65 x 32 Oiled hardwood timber |
| POD002-HDG-PC-C-1200-S | Powdercoated | 60 x 40 Composite             |
| FOUR LEGS - BASE PLATE |              |                               |
| POD002-HDG-GV-T-1200-Q | Galvanised   | 65 x 32 Oiled hardwood timber |
| POD002-HDG-GV-C-1200-Q | Galvanised   | 60 x 40 Composite             |
| POD002-HDG-PC-T-1200-Q | Powdercoated | 65 x 32 Oiled hardwood timber |
| POD002-HDG-PC-C-1200-Q | Powdercoated | 60 x 40 Composite             |