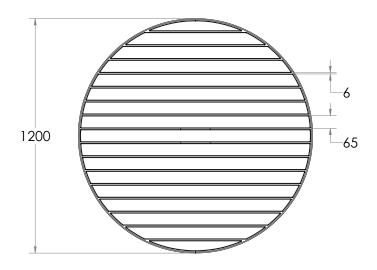

| PRODUCT CODE           | FRAME FINISH | SLAT OPTION & SIZE (mm)       |
|------------------------|--------------|-------------------------------|
| SINGLE LEG - IN GROUND |              |                               |
| POD002-HDG-GV-T-1200-S | Galvanised   | 65 x 32 Oiled hardwood timber |
| POD002-HDG-GV-C-1200-S | Galvanised   | 60 x 40 Composite             |
| POD002-HDG-PC-T-1200-S | Powdercoated | 65 x 32 Oiled hardwood timber |
| POD002-HDG-PC-C-1200-S | Powdercoated | 60 x 40 Composite             |
| FOUR LEGS - BASE PLATE |              |                               |
| POD002-HDG-GV-T-1200-Q | Galvanised   | 65 x 32 Oiled hardwood timber |
| POD002-HDG-GV-C-1200-Q | Galvanised   | 60 x 40 Composite             |
| POD002-HDG-PC-T-1200-Q | Powdercoated | 65 x 32 Oiled hardwood timber |
| POD002-HDG-PC-C-1200-Q | Powdercoated | 60 x 40 Composite             |