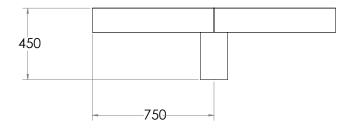

# POD BENCH 1800

## **SPECIFICATIONS**

| PRODUCT CODE           | FRAME FINISH | SLAT OPTION & SIZE (mm)       |
|------------------------|--------------|-------------------------------|
| SINGLE LEG - IN GROUND |              |                               |
| POD002-HDG-GV-T-1800-S | Galvanised   | 65 x 32 Oiled hardwood timber |
| POD002-HDG-GV-C-1800-S | Galvanised   | 60 x 40 Composite             |
| POD002-HDG-PC-T-1800-S | Powdercoated | 65 x 32 Oiled hardwood timber |
| POD002-HDG-PC-C-1800-S | Powdercoated | 60 x 40 Composite             |
| FOUR LEGS - BASE PLATE |              |                               |
| POD002-HDG-GV-T-1800-Q | Galvanised   | 65 x 32 Oiled hardwood timber |
| POD002-HDG-GV-C-1800-Q | Galvanised   | 60 x 40 Composite             |
| POD002-HDG-PC-T-1800-Q | Powdercoated | 65 x 32 Oiled hardwood timber |
| POD002-HDG-PC-C-1800-Q | Powdercoated | 60 x 40 Composite             |