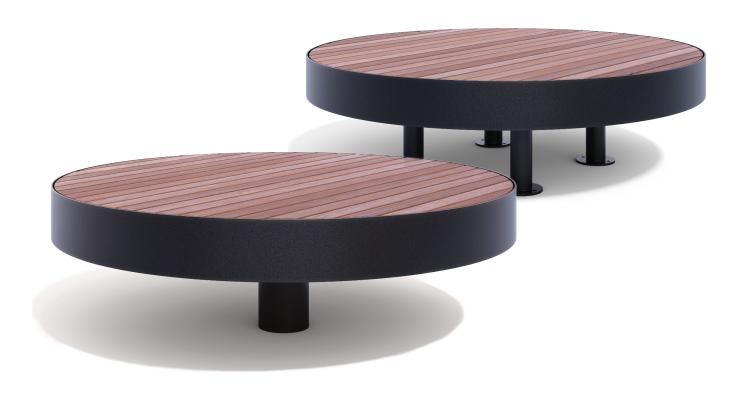

# **BENCHES**

Designer: JPE Design Studio

#### **SLAT OPTIONS**

- · Oiled hardwood
- Composite

## **FRAME OPTIONS**

• Hot dip galvanised mild steel

#### **FRAME FINISHES**

- Galvanised
- Powdercoated