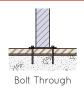

#### **INSTALLATION**

#### **FIXINGS**

- 12mm fixings for 14mm
- Diameter holes

Alternative materials and finishes available on request