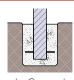

#### **INSTALLATION**

#### **FIXINGS**

- 12mm fixings for 14mm
- Diameter holes

Alternative materials and finishes available on request