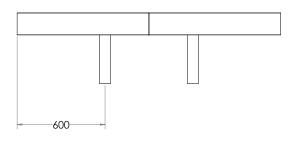

# POD BENCH 1000

## **SPECIFICATIONS**

| PRODUCT CODE           | FRAME FINISH | SLAT OPTION & SIZE (mm)       |
|------------------------|--------------|-------------------------------|
| SINGLE LEG - IN GROUND |              |                               |
| POD002-HDG-GV-T-1000-S | Galvanised   | 65 x 32 Oiled hardwood timber |
| POD002-HDG-GV-C-1000-S | Galvanised   | 60 x 40 Composite             |
| POD002-HDG-PC-T-1000-S | Powdercoated | 65 x 32 Oiled hardwood timber |
| POD002-HDG-PC-C-1000-S | Powdercoated | 60 x 40 Composite             |
| FOUR LEGS - BASE PLATE |              |                               |
| POD002-HDG-GV-T-1000-Q | Galvanised   | 65 x 32 Oiled hardwood timber |
| POD002-HDG-GV-C-1000-Q | Galvanised   | 60 x 40 Composite             |
| POD002-HDG-PC-T-1000-Q | Powdercoated | 65 x 32 Oiled hardwood timber |
| POD002-HDG-PC-C-1000-Q | Powdercoated | 60 x 40 Composite             |

| PRODUCT CODE           | FRAME FINISH | SLAT OPTION & SIZE (mm)       |
|------------------------|--------------|-------------------------------|
| SINGLE LEG - IN GROUND |              |                               |
| POD002-HDG-GV-T-1200-S | Galvanised   | 65 x 32 Oiled hardwood timber |
| POD002-HDG-GV-C-1200-S | Galvanised   | 60 x 40 Composite             |
| POD002-HDG-PC-T-1200-S | Powdercoated | 65 x 32 Oiled hardwood timber |
| POD002-HDG-PC-C-1200-S | Powdercoated | 60 x 40 Composite             |
| FOUR LEGS - BASE PLATE |              |                               |
| POD002-HDG-GV-T-1200-Q | Galvanised   | 65 x 32 Oiled hardwood timber |
| POD002-HDG-GV-C-1200-Q | Galvanised   | 60 x 40 Composite             |
| POD002-HDG-PC-T-1200-Q | Powdercoated | 65 x 32 Oiled hardwood timber |
| POD002-HDG-PC-C-1200-Q | Powdercoated | 60 x 40 Composite             |