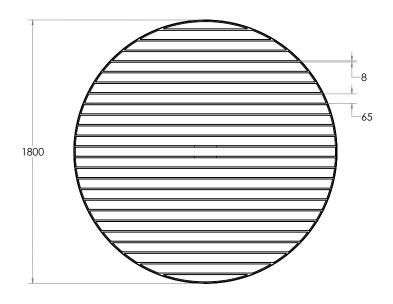

# POD BENCH 1800

## **SPECIFICATIONS**

| PRODUCT CODE           | FRAME FINISH | SLAT OPTION & SIZE (mm)       |
|------------------------|--------------|-------------------------------|
| SINGLE LEG - IN GROUND |              |                               |
| POD002-HDG-GV-T-1800-S | Galvanised   | 65 x 32 Oiled hardwood timber |
| POD002-HDG-GV-C-1800-S | Galvanised   | 60 x 40 Composite             |
| POD002-HDG-PC-T-1800-S | Powdercoated | 65 x 32 Oiled hardwood timber |
| POD002-HDG-PC-C-1800-S | Powdercoated | 60 x 40 Composite             |
| FOUR LEGS - BASE PLATE |              |                               |
| POD002-HDG-GV-T-1800-Q | Galvanised   | 65 x 32 Oiled hardwood timber |
| POD002-HDG-GV-C-1800-Q | Galvanised   | 60 x 40 Composite             |
| POD002-HDG-PC-T-1800-Q | Powdercoated | 65 x 32 Oiled hardwood timber |
| POD002-HDG-PC-C-1800-Q | Powdercoated | 60 x 40 Composite             |